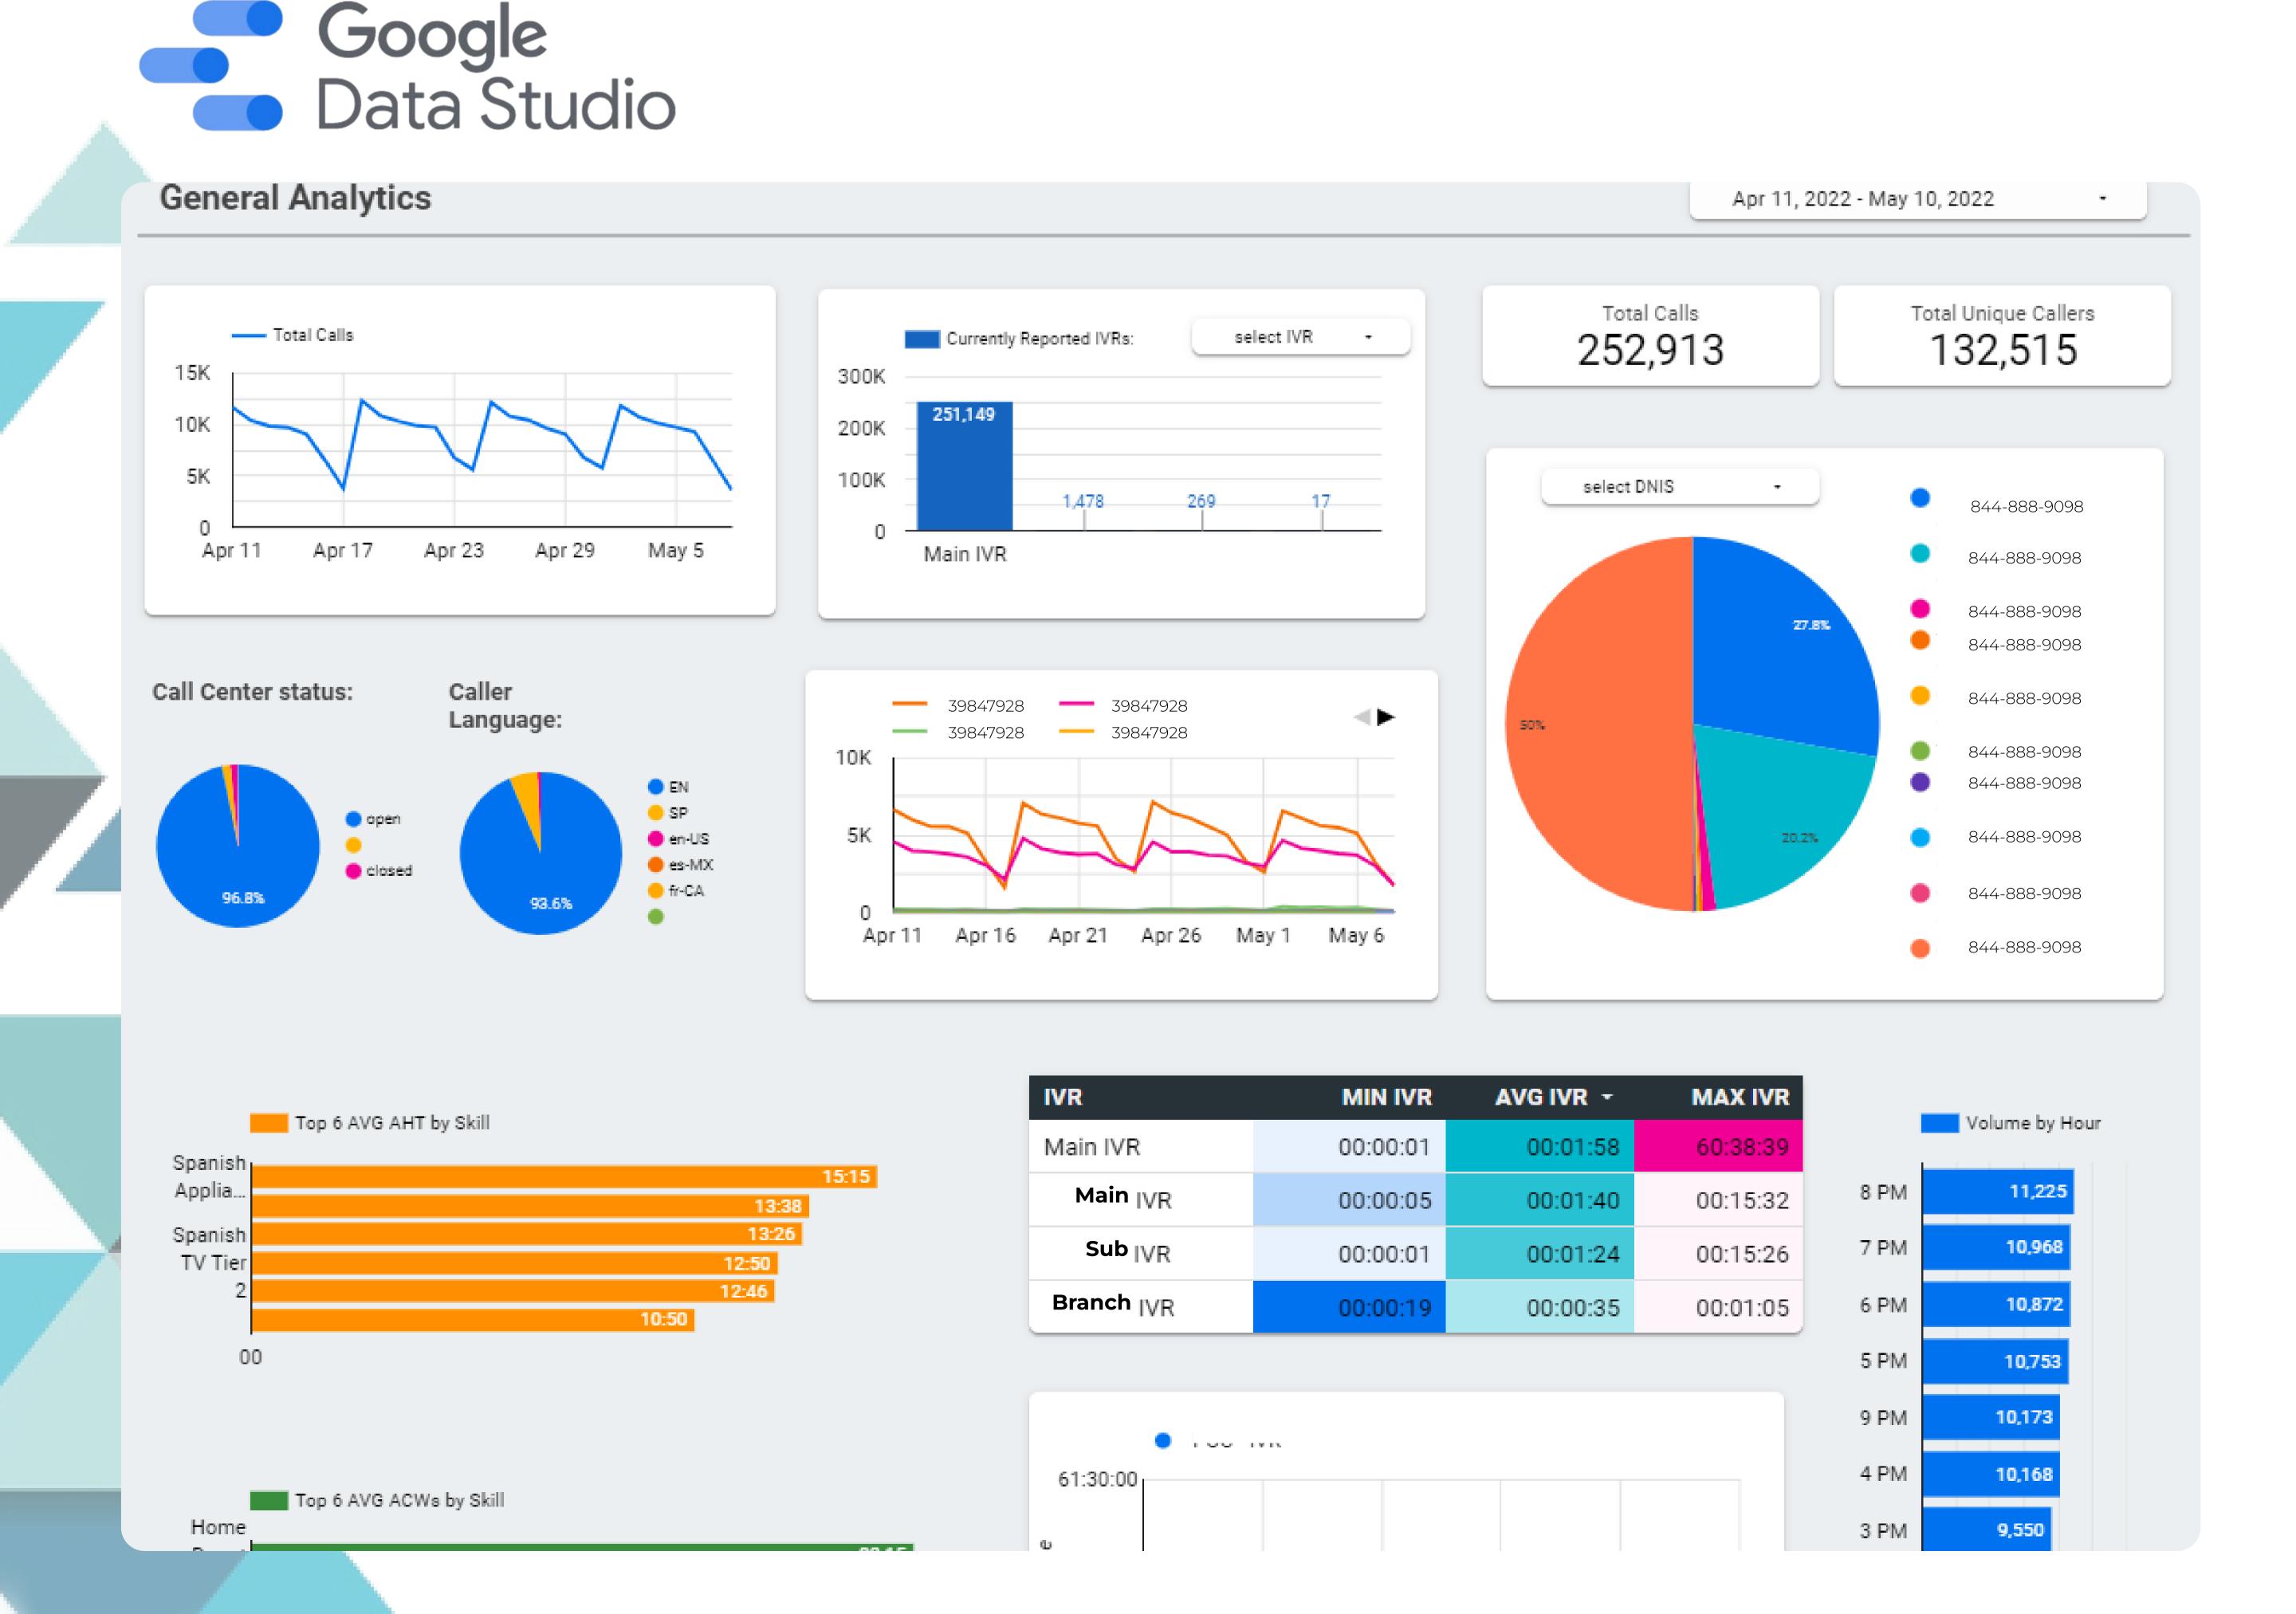

## Reporting

A complex but refined AI algorithm powering a CDR pre-processor for acclimitization of bulk data, utilizing Google Data Studios tools to generate customizable reports for dynamic business needs.

## Analytics

Meaningful interpertation of data can make all the difference for a business in building effective strategies to strengthen their customer relations, and enhancing the Customer Experience as a whole. We can assist in identifying key areas for improvement within your contact center and consult in formulating impactful approaches to elevate Customer Experience.